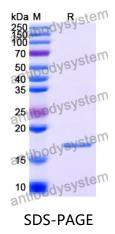

## Recombinant Human RPL24 Protein, N-His

| Summary                    |                                                                                                                                                                           |
|----------------------------|---------------------------------------------------------------------------------------------------------------------------------------------------------------------------|
| Catalog No.                | YHF75001                                                                                                                                                                  |
| Alternative Names          | Large ribosomal subunit protein eL24, 60S ribosomal protein L30, 60S<br>ribosomal protein L24, RPL24                                                                      |
| Form                       | Lyophilized                                                                                                                                                               |
| Storage buffer             | Lyophilized from a solution in PBS pH 7.4, 0.02% NLS, 1mM EDTA, 4%<br>Trehalose, 1% Mannitol.                                                                             |
| Purity                     | >90% as determined by SDS-PAGE.                                                                                                                                           |
| Applications               | ELISA, Immunogen, SDS-PAGE, WB, Bioactivity testing in progress                                                                                                           |
| Endotoxin level            | Please contact with the lab for this information.                                                                                                                         |
| Expression system          | E. coli                                                                                                                                                                   |
| Accession                  | P83731                                                                                                                                                                    |
| Protein length             | Met1-Lys131                                                                                                                                                               |
| Nature                     | Recombinant                                                                                                                                                               |
| Predicted molecular weight | 17.25 kDa                                                                                                                                                                 |
| Stability and Storage      | Use a manual defrost freezer and avoid repeated freeze thaw cycles. Store at 2 to 8°C for frequent use. Store at -20 to -80°C for twelve months from the date of receipt. |
| Reconstitution             | Reconstitute in sterile water for a stock solution. A copy of datasheet will be provided with the products, please refer to it for details.                               |
| Species                    | Homo sapiens (Human)                                                                                                                                                      |

## Data Image

SDS-PAGE for Recombinant Human RPL24 protein