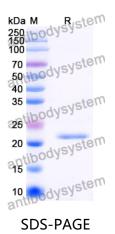

---------------------------------------------------------------------------------------------------------------------------------------------|
| Homo sapiens (Human)                                                                                                                                        |
| In general, proteins are provided as lyophilized powder/frozen liquid.<br>They are shipped out with dry ice/blue ice unless customers require<br>otherwise. |
| For research use only.                                                                                                                                      |
|                                                                                                                                                             |

### Data Image



SDS-PAGE for Recombinant Human SEM1 protein