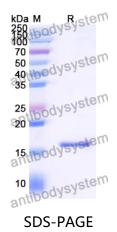

## Data Image

SDS-PAGE for Recombinant Human CALCR/Calcitonin receptor/CT-R protein