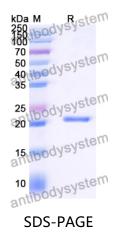

te in sterile water for a stock solution. A copy of datasheet will be provided with the products, please refer to it for details.                               |
| Species                    | Homo sapiens (Human)                                                                                                                                                      |





## Recombinant Proteins & Antibodies

|          | In general, proteins are provided as lyophilized powder/frozen liquid.         |
|----------|--------------------------------------------------------------------------------|
| Shipping | They are shipped out with dry ice/blue ice unless customers require otherwise. |
| Note     | For research use only.                                                         |

## Data Image



SDS-PAGE for Recombinant Human IGFBP6 protein