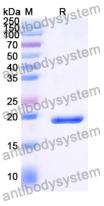

**Purity** >90% as determined by SDS-PAGE.

Applications ELISA, Immunogen, SDS-PAGE, WB, Bioactivity testing in progress

Endotoxin level Please contact with the lab for this information.

Expression system E. coli

## Data Image

**SDS-PAGE** 

SDS-PAGE for Recombinant Human NPPC protein