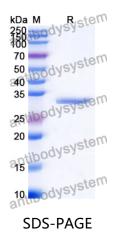

|



## Recombinant Proteins & Antibodies

| Species  | Homo sapiens (Human)                                                                                                                                        |
|----------|-------------------------------------------------------------------------------------------------------------------------------------------------------------|
| Shipping | In general, proteins are provided as lyophilized powder/frozen liquid.<br>They are shipped out with dry ice/blue ice unless customers require<br>otherwise. |
| Note     | For research use only.                                                                                                                                      |

## Data Image



SDS-PAGE for Recombinant Human SLC25A5 protein