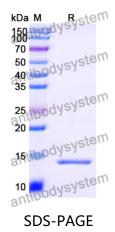

|
| Species                    | Homo sapiens (Human)                                                                                                                                                      |





## Recombinant Proteins & Antibodies

| Shipping | In general, proteins are provided as lyophilized powder/frozen liquid.<br>They are shipped out with dry ice/blue ice unless customers require<br>otherwise. |
|----------|-------------------------------------------------------------------------------------------------------------------------------------------------------------|
| Note     | For research use only.                                                                                                                                      |

## Data Image



SDS-PAGE for Recombinant Human CCDC22 protein