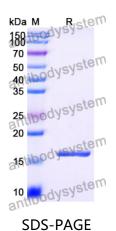

Trehalose, 1% Mannitol.

**Purity** >90% as determined by SDS-PAGE.

Applications ELISA, Immunogen, SDS-PAGE, WB, Bioactivity testing in progress

Endotoxin level Please contact with the lab for this information.

## Data Image

SDS-PAGE for Recombinant Human LMX1B protein