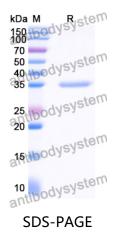

| Species                    | Homo sapiens (Human)                                                                                                                                                                              |





## Recombinant Proteins & Antibodies

| Shipping | In general, proteins are provided as lyophilized powder/frozen liquid.<br>They are shipped out with dry ice/blue ice unless customers require<br>otherwise. |
|----------|-------------------------------------------------------------------------------------------------------------------------------------------------------------|
| Note     | For research use only.                                                                                                                                      |

## Data Image



SDS-PAGE for Recombinant Human PPP1R12A protein