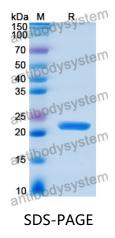

datasheet will be provided with the products, please refer to it for details.                               |
| Species                    | Homo sapiens (Human)                                                                                                                                                      |





Recombinant Proteins & Antibodies

|          | In general, proteins are provided as lyophilized powder/frozen liquid. |
|----------|------------------------------------------------------------------------|
| Shipping | They are shipped out with dry ice/blue ice unless customers require    |
|          | otherwise.                                                             |
| Note     | For research use only.                                                 |

## Data Image



SDS-PAGE for Recombinant Human TPD52L1 protein