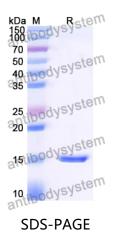

vided with the products, please refer to it for details.                 |
|----------------|-------------------------------------------------------------------------------------------------------------------------------------------------------------|
| Species        | Homo sapiens (Human)                                                                                                                                        |
| Shipping       | In general, proteins are provided as lyophilized powder/frozen liquid.<br>They are shipped out with dry ice/blue ice unless customers require<br>otherwise. |
| Note           | For research use only.                                                                                                                                      |

### Data Image



SDS-PAGE for Recombinant Human KLRG1/CLEC15A protein