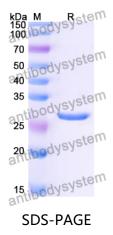

|
| Species                    | Homo sapiens (Human)                                                                                                                                                      |





## Recombinant Proteins & Antibodies

| Shipping | In general, proteins are provided as lyophilized powder/frozen liquid.<br>They are shipped out with dry ice/blue ice unless customers require<br>otherwise. |
|----------|-------------------------------------------------------------------------------------------------------------------------------------------------------------|
| Note     | For research use only.                                                                                                                                      |

## Data Image



SDS-PAGE for Recombinant Human CHRNA1 protein