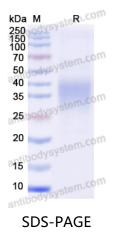

datasheet will be provided with the products, please refer to it for details.                                |
| Species                    | Homo sapiens (Human)                                                                                                                                                      |





Recombinant Proteins & Antibodies

|          | In general, proteins are provided as lyophilized powder/frozen liquid. |
|----------|------------------------------------------------------------------------|
| Shipping | They are shipped out with dry ice/blue ice unless customers require    |
|          | otherwise.                                                             |
| Note     | For research use only.                                                 |

## Data Image



SDS-PAGE for Recombinant Human LIF Protein