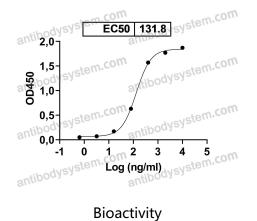

|
| IgG1,kappa                                                      |
| ELISA, Neutralization                                           |
| Dickkopf-1, SK, hDkk-1, Dkk-1, Dickkopf-related protein 1, DKK1 |
| Protein A/G purified from cell culture supernatant.             |
| Please contact with the lab for this information.               |
|                                                                 |

094907

80°C long term.

For research use only.

Accession

**Stability and Storage** 

Summary

Note

🥑 www.antibodysystem.com



Use a manual defrost freezer and avoid repeated freeze-thaw cycles.

Store at 4°C short term (1-2 weeks). Store at -20°C 12 months. Store at -

For research use only



Recombinant Proteins & Antibodies

## Data Image



Detects Human DKK1 in indirect ELISAs.