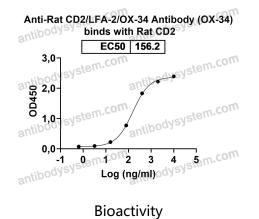

|
| Species                    | Rattus norvegicus (Rat)                                                                                                                                                   |





## Recombinant Proteins & Antibodies

| Shipping | In general, proteins are provided as lyophilized powder/frozen liquid.<br>They are shipped out with dry ice/blue ice unless customers require<br>otherwise. |
|----------|-------------------------------------------------------------------------------------------------------------------------------------------------------------|
| Note     | For research use only.                                                                                                                                      |

## Data Image



Detects Rat CD2/LFA-2/OX-34 Antibody (OX-34) in indirect ELISAs.