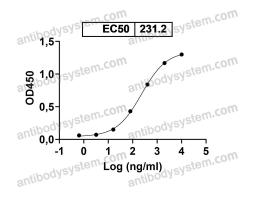

## Data Image

Bioactivity

Detects ZEBOV GP/Envelope glycoprotein Antibody (ADI-15878) in indirect ELISAs.