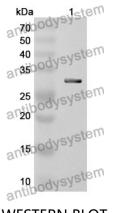

## Data Image

🍸 AntibodySystem

Recombinant Proteins & Antibodies

WESTERN BLOT

Recombinant Protein lysates were subjected to SDS PAGE followed by western blot with ERBB4 antibody (PHH06101) at 1 µg/ml.

Lane 1: Recombinant protein

Second Ab: Goat Anti-Rabbit IgG H&L Polyclonal antibody, HRP (PTB96431) at 0.1 µg/mL.

Predict MW: 31 kDa Observed MW: 31 kDa