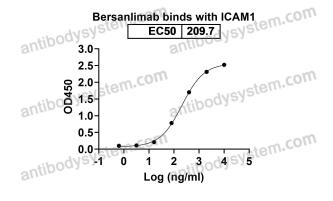

PBS, pH 7.4.

Concentration 1 mg/ml

Purity >95% as determined by SDS-PAGE.

**Clonality** Monoclonal

Isotype IgG1-lambda

**Applications** Research Grade Biosimilar

Target ICAM1, Major group rhinovirus receptor, CD54, ICAM-1, Intercellular

adhesion molecule 1

**Purification** Protein A/G purified from cell culture supernatant.

Endotoxin level Please contact with the lab for this information.

**Expression system** Mammalian Cells

Accession P05362



## Recombinant Proteins & Antibodies

Use a manual defrost freezer and avoid repeated freeze-thaw cycles.

Stability and Storage Store at 4°C short term (1-2 weeks). Store at -20°C 12 months. Store at -

80°C long term.

Note For research use only. Not suitable for clinical or therapeutic use.

## Data Image



SDS PAGE for Bersanlimab



Detects CD54/ICAM1 in indirect ELISAs.