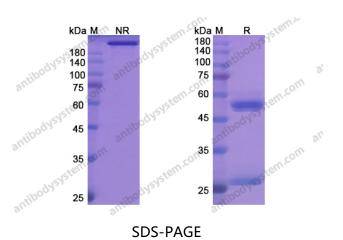

Concentration 1 mg/ml

Purity >95% as determined by SDS-PAGE.

**Clonality** Monoclonal

Isotype IgG1-lambda

**Applications** Research Grade Biosimilar

Target ICAM1, Major group rhinovirus receptor, CD54, ICAM-1, Intercellular

## Data Image

SDS PAGE for Bersanlimab

Detects CD54/ICAM1 in indirect ELISAs.