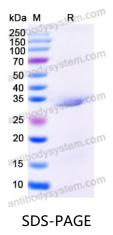

datasheet will be provided with the products, please refer to it for details.                               |
| Species                    | Mus musculus (Mouse)                                                                                                                                                      |





Recombinant Proteins & Antibodies

|          | In general, proteins are provided as lyophilized powder/frozen liquid. |
|----------|------------------------------------------------------------------------|
| Shipping | They are shipped out with dry ice/blue ice unless customers require    |
|          | otherwise.                                                             |
| Note     | For research use only.                                                 |

## Data Image



SDS-PAGE for Recombinant Mouse GHR Protein