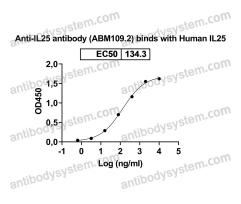

Anti-Human IL25/IL17E Antibody (ABM109.2)

## **Summary**

Catalog No. RHJ55503

Clone ID ABM109.2

Host species Mouse

Species reactivity Human

Form Liquid

Storage buffer 0.01M PBS, pH 7.4.

Concentration 1 mg/ml

Purity >95% as determined by SDS-PAGE.

**Clonality** Monoclonal

Isotype IgG1, kappa

**Applications** ELISA

Target Interleukin-25, IL-25, Interleukin-17E, IL-17E, IL25, IL17E,

UNQ3120/PRO10272

**Purification** Protein A/G purified from cell culture supernatant.

Endotoxin level Please contact with the lab for this information.

Accession Q9H293

Use a manual defrost freezer and avoid repeated freeze-thaw cycles.

Stability and Storage Store at 4°C short term (1-2 weeks). Store at -20°C 12 months. Store at -

80°C long term.

Note For research use only.



## Data Image



**Bioactivity** 

Detects Human IL25/IL17E in indirect ELISAs.