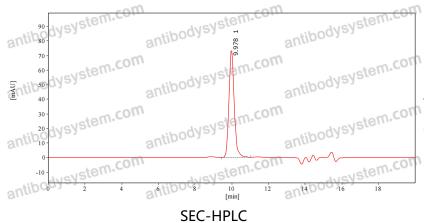

e ID PHF1

Host species Mouse

Species reactivity Human

Form Liquid

Storage buffer 0.01M PBS, pH 7.4.

Concentration 1.74 mg/ml

Purity >95% as determined by SDS-PAGE.

**Clonality** Monoclonal

Isotype IgG2a, kappa

Applications ELISA

Target MAPTL, Paired helical filament-tau, MTBT1, Microtubule-associated

protein tau, TAU, Neurofibrillary tangle protein, MAPT, PHF-tau

**Purification** Protein A/G purified from cell culture supernatant.

Endotoxin level Please contact with the lab for this information.

Accession P10636

Use a manual defrost freezer and avoid repeated freeze-thaw cycles.

Stability and Storage Store at 4°C short term (1-2 weeks). Store at -20°C 12 months. Store at -

80°C long term.

Note For research use only.



## Recombinant Proteins & Antibodies

## Data Image



The purity of this product is >95% as determined by SEC-HPLC.