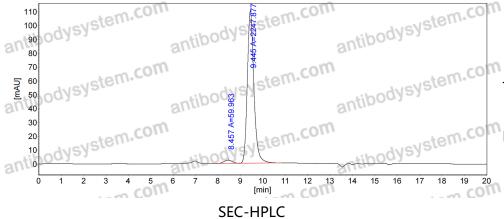

mmary**

Catalog No. RHC82420

Clone ID MC1

Host species Mouse

Species reactivity Human

Form Liquid

Storage buffer 0.01M PBS, pH 7.4.

Concentration 1.37 mg/ml

Purity >95% as determined by SDS-PAGE.

**Clonality** Monoclonal

Isotype IgG2a, kappa

**Applications** ELISA

Target MAPTL, Paired helical filament-tau, MTBT1, Microtubule-associated

protein tau, TAU, Neurofibrillary tangle protein, MAPT, PHF-tau

**Purification** Protein A/G purified from cell culture supernatant.

Endotoxin level Please contact with the lab for this information.

Accession P10636

Use a manual defrost freezer and avoid repeated freeze-thaw cycles.

Stability and Storage Store at 4°C short term (1-2 weeks). Store at -20°C 12 months. Store at -

80°C long term.

Note For research use only.



## Data Image



The purity of this product is >95% as determined by SEC-HPLC.