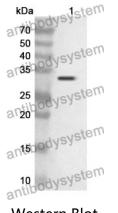

## Data Image

## 🍸 AntibodySystem

Recombinant Proteins & Antibodies

Western Blot

Recombinant Protein lysates were subjected to SDS PAGE followed by western blot with GRB7 antibody (PHG80101) at 1 µg/ml.

Lane 1: Recombinant protein

Second Ab: Goat Anti-Rabbit IgG H&L Polyclonal antibody, HRP (PTB96431) at 0.1 µg/mL.

Predict MW: 32 kDa Observed MW: 32 kDa