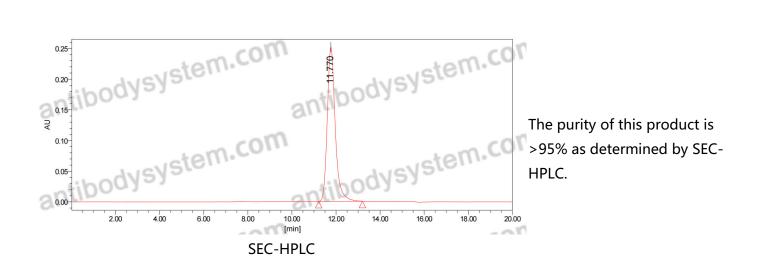

## Summary

| Catalog No.           | VVV31401                                                                                                                                                            |
|-----------------------|---------------------------------------------------------------------------------------------------------------------------------------------------------------------|
| Clone ID              | Z23                                                                                                                                                                 |
| Host species          | Human                                                                                                                                                               |
| Species reactivity    | Zika virus (ZIKV)                                                                                                                                                   |
| Form                  | Liquid                                                                                                                                                              |
| Storage buffer        | 0.01M PBS, pH 7.4.                                                                                                                                                  |
| Concentration         | 2.4 mg/ml                                                                                                                                                           |
| Purity                | >95% as determined by SDS-PAGE.                                                                                                                                     |
| Clonality             | Monoclonal                                                                                                                                                          |
| Isotype               | IgG1-kappa                                                                                                                                                          |
| Applications          | ELISA, Neutralization                                                                                                                                               |
| Target                | Genome polyprotein, Envelope protein E                                                                                                                              |
| Purification          | Protein A/G purified from cell culture supernatant.                                                                                                                 |
| Endotoxin level       | Please contact with the lab for this information.                                                                                                                   |
| Accession             | A0A1B0XTC8                                                                                                                                                          |
| Stability and Storage | Use a manual defrost freezer and avoid repeated freeze-thaw cycles.<br>Store at 4°C short term (1-2 weeks). Store at -20°C 12 months. Store at -<br>80°C long term. |