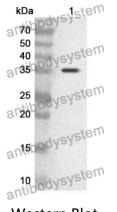

## 🍸 AntibodySystem

Recombinant Proteins & Antibodies

Western Blot

Recombinant Protein lysates were subjected to SDS PAGE followed by western blot with GAS6 antibody (PHG78901) at 1 µg/ml.

Lane 1: Recombinant protein

Second Ab: Goat Anti-Rabbit IgG H&L Polyclonal antibody, HRP (PTB96431) at 0.1 µg/mL.

Predict MW: 35 kDa Observed MW: 35 kDa