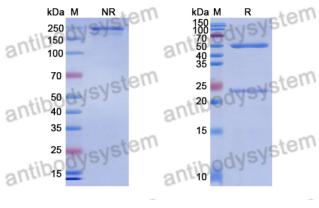

## Data Image

**SDS-PAGE** 

SDS PAGE for Suid herpesvirus 1/SuHV-1 UL42/PAP Antibody