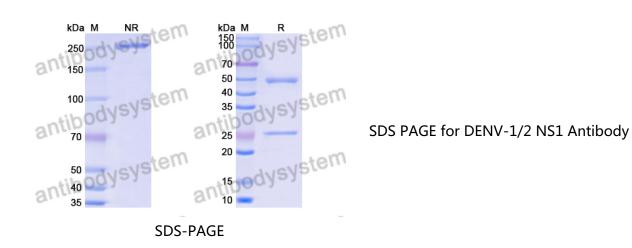

the lab for this information.                                                                                                                   |
| Accession             | Q9J7C6, D0EPS0                                                                                                                                                      |
| Stability and Storage | Use a manual defrost freezer and avoid repeated freeze-thaw cycles.<br>Store at 4°C short term (1-2 weeks). Store at -20°C 12 months. Store at -<br>80°C long term. |
| Note                  | For research use only.                                                                                                                                              |



For research use only



Recombinant Proteins & Antibodies

## Data Image