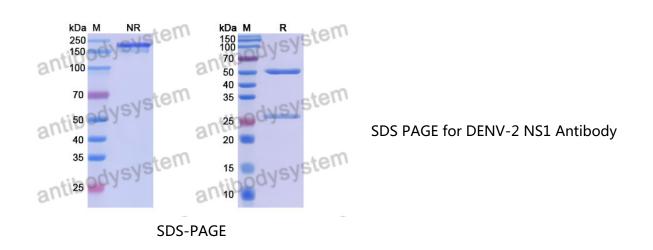

## Anti-DENV-2 NS1 Antibody (DENV2P2)

| Summary               |                                                                                                                                                                     |
|-----------------------|---------------------------------------------------------------------------------------------------------------------------------------------------------------------|
| Catalog No.           | RVV15804                                                                                                                                                            |
| Clone ID              | DENV2P2                                                                                                                                                             |
| Host species          | Human                                                                                                                                                               |
| Species reactivity    | Dengue virus type 2 (strain Thailand/NGS-C/1944) (DENV-2), Dengue<br>virus 2                                                                                        |
| Form                  | Liquid                                                                                                                                                              |
| Storage buffer        | 0.01M PBS, pH 7.4.                                                                                                                                                  |
| Concentration         | 1 mg/ml                                                                                                                                                             |
| Purity                | >95% as determined by SDS-PAGE.                                                                                                                                     |
| Clonality             | Monoclonal                                                                                                                                                          |
| Isotype               | IgG1, kappa                                                                                                                                                         |
| Applications          | ELISA, SPR                                                                                                                                                          |
| Target                | Genome polyprotein, Non-structural protein 1                                                                                                                        |
| Purification          | Protein A/G purified from cell culture supernatant.                                                                                                                 |
| Endotoxin level       | Please contact with the lab for this information.                                                                                                                   |
| Accession             | P14340, Q808T3                                                                                                                                                      |
| Stability and Storage | Use a manual defrost freezer and avoid repeated freeze-thaw cycles.<br>Store at 4°C short term (1-2 weeks). Store at -20°C 12 months. Store at -<br>80°C long term. |
| Note                  | For research use only.                                                                                                                                              |