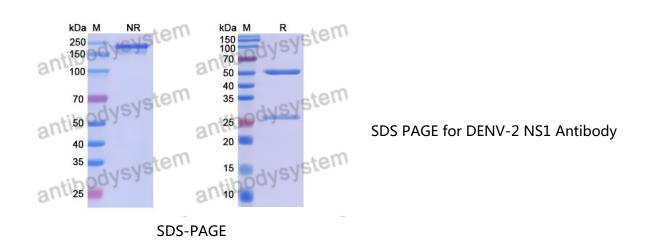

## Anti-DENV-2 NS1 Antibody (DENV2P9)

| Summary               |                                                                                                                                                                     |
|-----------------------|---------------------------------------------------------------------------------------------------------------------------------------------------------------------|
| Catalog No.           | RVV15802                                                                                                                                                            |
| Clone ID              | DENV2P9                                                                                                                                                             |
| Host species          | Human                                                                                                                                                               |
| Species reactivity    | Dengue virus type 2 (strain Thailand/NGS-C/1944) (DENV-2), Dengue<br>virus 2                                                                                        |
| Form                  | Liquid                                                                                                                                                              |
| Storage buffer        | 0.01M PBS, pH 7.4.                                                                                                                                                  |
| Concentration         | 1 mg/ml                                                                                                                                                             |
| Purity                | >95% as determined by SDS-PAGE.                                                                                                                                     |
| Clonality             | Monoclonal                                                                                                                                                          |
| Isotype               | IgG1, kappa                                                                                                                                                         |
| Applications          | ELISA, SPR                                                                                                                                                          |
| Target                | Genome polyprotein, Non-structural protein 1                                                                                                                        |
| Purification          | Protein A/G purified from cell culture supernatant.                                                                                                                 |
| Endotoxin level       | Please contact with the lab for this information.                                                                                                                   |
| Accession             | P14340, Q808T3                                                                                                                                                      |
| Stability and Storage | Use a manual defrost freezer and avoid repeated freeze-thaw cycles.<br>Store at 4°C short term (1-2 weeks). Store at -20°C 12 months. Store at -<br>80°C long term. |
| Note                  | For research use only.                                                                                                                                              |