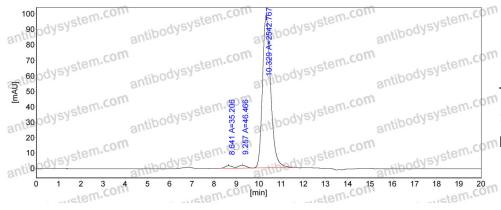

Purity >95% as determined by SDS-PAGE.

**Clonality** Monoclonal

Isotype IgG1, kappa

**Applications** ELISA, WB

Target Genome polyprotein, Envelope protein E

**Purification** Protein A/G purified from cell culture supernatant.

## kDa M NR kDa M R 250 150 100 100 70 70 40 35 50 40 25 35

SDS PAGE for DENV-2 Envelope protein E/EDE2 Antibody

The purity of this product is >95% as determined by SEC-MHPLC.

SEC-HPLC