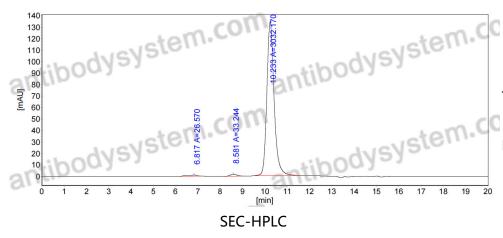

## Data Image

SDS PAGE for DENV-2 Envelope protein E/EDE1 Antibody

SDS-PAGE

The purity of this product is >95% as determined by SEC-HPLC.