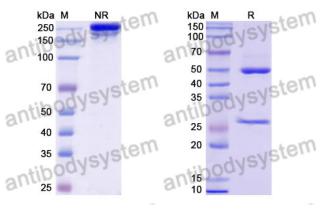

Form Liquid

Storage buffer 0.01M PBS, pH 7.4.

Concentration 3.65 mg/ml

Purity >95% as determined by SDS-PAGE.

**Clonality** Monoclonal

Isotype IgG1, kappa

**Applications** ELISA, WB

Target Genome polyprotein, Envelope protein E

## Data Image

SDS PAGE for DENV-2 Envelope protein E/EDE1 Antibody

SDS-PAGE

The purity of this product is >95% as determined by SEC-HPLC.