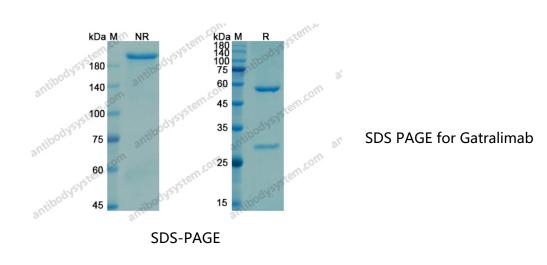

## Summary

| Catalog No.        | DHD95102                                                                                                                                                   |
|--------------------|------------------------------------------------------------------------------------------------------------------------------------------------------------|
| Alternative Names  | GZ-402668, CAS: 1826020-80-7                                                                                                                               |
| Clone ID           | Gatralimab                                                                                                                                                 |
| Host species       | Humanized                                                                                                                                                  |
| Species reactivity | Human                                                                                                                                                      |
| Form               | Liquid                                                                                                                                                     |
| Storage buffer     | 0.01M PBS, pH 7.4.                                                                                                                                         |
| Concentration      | 1 mg/ml                                                                                                                                                    |
| Purity             | >95% as determined by SDS-PAGE.                                                                                                                            |
| Clonality          | Monoclonal                                                                                                                                                 |
| Isotype            | IgG1-kappa                                                                                                                                                 |
| Applications       | Research Grade Biosimilar                                                                                                                                  |
| Target             | Human epididymis-specific protein 5, CDW52, CAMPATH-1 antigen,<br>Cambridge pathology 1 antigen, He5, HE5, Epididymal secretory protein<br>E5, CD52, CDw52 |
| Purification       | Protein A/G purified from cell culture supernatant.                                                                                                        |
| Endotoxin level    | Please contact with the lab for this information.                                                                                                          |
| Expression system  | Mammalian Cells                                                                                                                                            |
| Accession          | P31358                                                                                                                                                     |

## Data Image