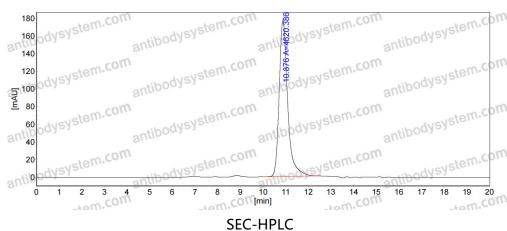

## Data Image

SDS PAGE for DENV-2 Envelope protein E/EDE1 Antibody

The purity of this product is >95% as determined by SEC-HPLC.