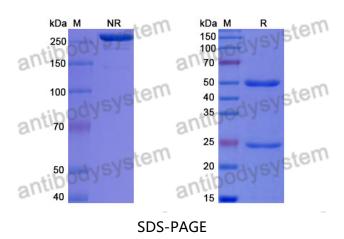

Purity >95% as determined by SDS-PAGE.

**Clonality** Monoclonal

Isotype IgG1, kappa

**Applications** ELISA, WB

Target Genome polyprotein, Envelope protein E

**Purification** Protein A/G purified from cell culture supernatant.

## Data Image

SDS PAGE for DENV-2 Envelope protein E/EDE1 Antibody

The purity of this product is >95% as determined by SEC-HPLC.