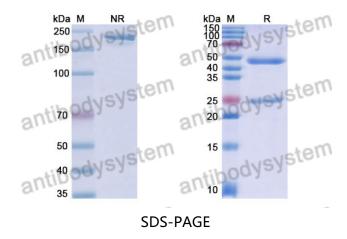

Purity >95% as determined by SDS-PAGE.

**Clonality** Monoclonal

Isotype IgG1, kappa

Applications ELISA

Target Genome polyprotein, Envelope protein E

**Purification** Protein A/G purified from cell culture supernatant.

## Data Image

SDS PAGE for DENV-2 Envelope protein E Antibody