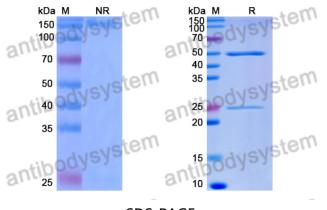

For research use only

SDS PAGE for DENV-1 Envelope protein E Antibody

Recombinant Proteins & Antibodies

## Data Image

SDS-PAGE