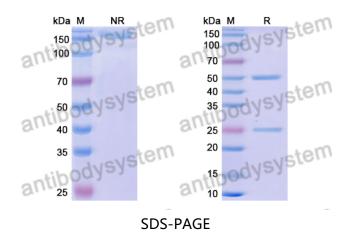

Purity >95% as determined by SDS-PAGE.

**Clonality** Monoclonal

Isotype IgG1, kappa

**Applications** ELISA, FCM, IF

Target Genome polyprotein, Envelope protein E

**Purification** Protein A/G purified from cell culture supernatant.

## Data Image

SDS PAGE for DENV-1 Envelope protein E Antibody