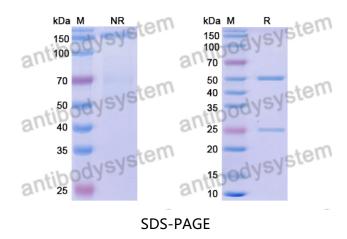

Purity >95% as determined by SDS-PAGE.

**Clonality** Monoclonal

Isotype IgG1, kappa

**Applications** ELISA, FCM, IF

Target Genome polyprotein, Envelope protein E

**Purification** Protein A/G purified from cell culture supernatant.

## Data Image

SDS PAGE for DENV-1 Envelope protein E Antibody