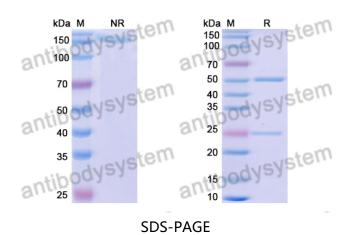

Purity >95% as determined by SDS-PAGE.

**Clonality** Monoclonal

Isotype IgG1, kappa

**Applications** ELISA

Target Genome polyprotein, Envelope protein E

**Purification** Protein A/G purified from cell culture supernatant.

## Data Image

SDS PAGE for DENV-1 Envelope protein E/EDIII domain (CC loop) Antibody