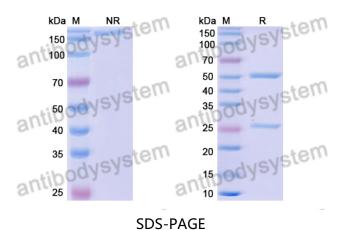

Purity >95% as determined by SDS-PAGE.

**Clonality** Monoclonal

Isotype IgG1, kappa

**Applications** ELISA, IF

Target Genome polyprotein, Envelope protein E

**Purification** Protein A/G purified from cell culture supernatant.

## Data Image

SDS PAGE for DENV-1 Envelope protein E Antibody

The purity of this product is >95% as determined by SEC-HPLC.

order@antibodysystem.com