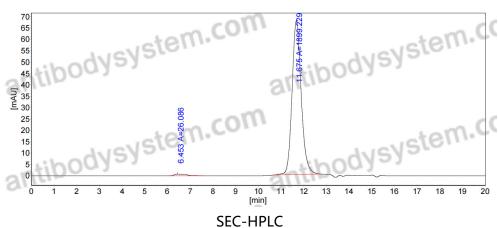

## Data Image

SDS PAGE for DENV-1 Envelope protein E Antibody

The purity of this product is >95% as determined by SEC-HPLC.

order@antibodysystem.com