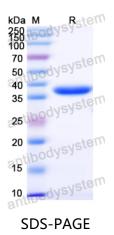

the lab for this information.

Expression system E. coli

Accession Q32ZE1

Protein length Ser130-Arg215

Nature Recombinant





## Recombinant Proteins & Antibodies

Predicted molecular weight 37.91 kDa

Use a manual defrost freezer and avoid repeated freeze thaw cycles. Store

Stability and Storage at 2 to 8°C for frequent use. Store at -20 to -80°C for twelve months from

the date of receipt.

Reconstitute in sterile water for a stock solution. A copy of datasheet will Reconstitution

be provided with the products, please refer to it for details.

**Species** Zika virus (ZIKV)

In general, proteins are provided as lyophilized powder/frozen liquid.

**Shipping** They are shipped out with dry ice/blue ice unless customers require

otherwise.

Note For research use only.

## Data Image



SDS-PAGE for Recombinant ZIKV Protein prM/prM Protein