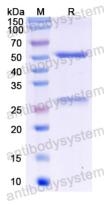

act with the lab for this information.

Expression system Mammalian Cells

Accession P20759

Protein length Full length.

Nature Recombinant

Predicted molecular weight 150 kDa

Use a manual defrost freezer and avoid repeated freeze thaw cycles. Store

Stability and Storage at 2 to 8°C for frequent use. Store at -20 to -80°C for twelve months from

the date of receipt.

Reconstitute in sterile water for a stock solution. A copy of datasheet will

be provided with the products, please refer to it for details.

Species Rattus norvegicus (Rat)





## Recombinant Proteins & Antibodies

In general, proteins are provided as lyophilized powder/frozen liquid.

**Shipping** They are shipped out with dry ice/blue ice unless customers require

otherwise.

For research use only. Note

## Data Image



**SDS-PAGE** 

SDS PAGE for Recombinant Rat IgG Protein