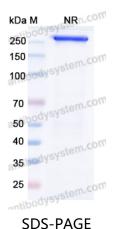

## Summary

Catalog No. ERJ92701

Ig epsilon chain C region, IGHE, Ig epsilon chain C region ND,

Immunoglobulin heavy constant epsilon

Form Liquid

Storage buffer 0.01M PBS, pH 7.4.

Concentration 1.3 mg/ml

Purity >90% as determined by SDS-PAGE.

## Data Image

SDS PAGE for Recombinant Rat IgE Protein