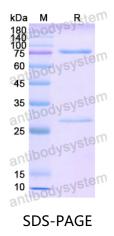

## Summary

| Catalog No.                | EMJ92701                                                                                                                                                                  |
|----------------------------|---------------------------------------------------------------------------------------------------------------------------------------------------------------------------|
| Alternative Names          | Ig epsilon chain C region, IGHE, Ig epsilon chain C region ND,<br>Immunoglobulin heavy constant epsilon                                                                   |
| Form                       | Lyophilized                                                                                                                                                               |
| Storage buffer             | Lyophilized from a solution in PBS pH 7.4, 1mM EDTA, 4% Trehalose, 1%<br>Mannitol.                                                                                        |
| Purity                     | >90% as determined by SDS-PAGE.                                                                                                                                           |
| Applications               | ELISA, Immunogen, SDS-PAGE, WB, Bioactivity testing in progress                                                                                                           |
| Endotoxin level            | Please contact with the lab for this information.                                                                                                                         |
| Expression system          | Mammalian Cells                                                                                                                                                           |
| Accession                  | P06336                                                                                                                                                                    |
| Protein length             | Full length.                                                                                                                                                              |
| Nature                     | Recombinant                                                                                                                                                               |
| Predicted molecular weight | 190 kDa                                                                                                                                                                   |
| Stability and Storage      | Use a manual defrost freezer and avoid repeated freeze thaw cycles. Store at 2 to 8°C for frequent use. Store at -20 to -80°C for twelve months from the date of receipt. |
| Reconstitution             | Reconstitute in sterile water for a stock solution.A copy of datasheet will be provided with the products, please refer to it for details.                                |
| Species                    | Mus musculus (Mouse)                                                                                                                                                      |

## Data Image

SDS PAGE for Recombinant Mouse IgE Protein