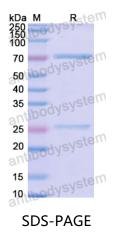

|
| Species                    | Mus musculus (Mouse)                                                                                                                                                      |





Recombinant Proteins & Antibodies

| Shipping | In general, proteins are provided as lyophilized powder/frozen liquid.<br>They are shipped out with dry ice/blue ice unless customers require<br>otherwise. |
|----------|-------------------------------------------------------------------------------------------------------------------------------------------------------------|
| Note     | For research use only.                                                                                                                                      |

## Data Image



SDS PAGE for Recombinant Mouse IgM Protein