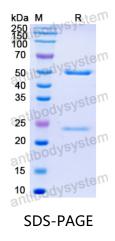

|
| Species                    | Mus musculus (Mouse)                                                                                                                                                      |





Recombinant Proteins & Antibodies

| Shipping | In general, proteins are provided as lyophilized powder/frozen liquid.<br>They are shipped out with dry ice/blue ice unless customers require<br>otherwise. |
|----------|-------------------------------------------------------------------------------------------------------------------------------------------------------------|
| Note     | For research use only.                                                                                                                                      |

## Data Image



SDS PAGE for Recombinant Mouse IgA Protein