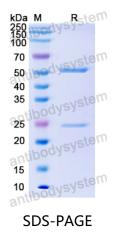

|
| Species                    | Homo sapiens (Human)                                                                                                                                                      |





Recombinant Proteins & Antibodies

| Shipping | In general, proteins are provided as lyophilized powder/frozen liquid.<br>They are shipped out with dry ice/blue ice unless customers require<br>otherwise. |
|----------|-------------------------------------------------------------------------------------------------------------------------------------------------------------|
| Note     | For research use only.                                                                                                                                      |

## Data Image



SDS PAGE for Recombinant Human IgA Protein