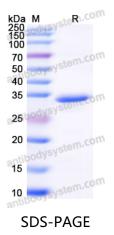

datasheet will be provided with the products, please refer to it for details.                               |
| Species                    | Rattus norvegicus (Rat)                                                                                                                                                   |





Recombinant Proteins & Antibodies

|          | In general, proteins are provided as lyophilized powder/frozen liquid. |
|----------|------------------------------------------------------------------------|
| Shipping | They are shipped out with dry ice/blue ice unless customers require    |
|          | otherwise.                                                             |
| Note     | For research use only.                                                 |

## Data Image



SDS PAGE for Recombinant Rat METRNL/Subfatin Protein