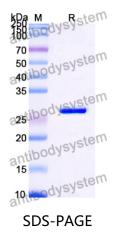

|





## Recombinant Proteins & Antibodies

| Shipping | In general, proteins are provided as lyophilized powder/frozen liquid.<br>They are shipped out with dry ice/blue ice unless customers require |
|----------|-----------------------------------------------------------------------------------------------------------------------------------------------|
|          | otherwise.                                                                                                                                    |
| Note     | For research use only.                                                                                                                        |

## Data Image



SDS-PAGE for Recombinant Mouse RAB7A Protein