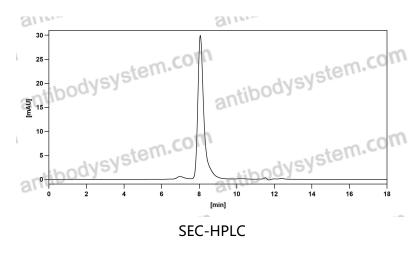

Purity >95% as determined by SDS-PAGE.

**Clonality** Monoclonal

Isotype IgG1, kappa

Applications ELISA

Target ERBB3, HER3, Proto-oncogene-like protein c-ErbB-3, Tyrosine kinase-type

cell surface receptor HER3, Receptor tyrosine-protein kinase erbB-3

## Data Image

The purity of this product is >95% as determined by SEC-HPLC.