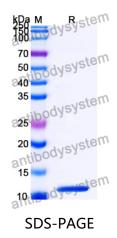

## Data Image

SDS-PAGE for Recombinant Mycobacterium tuberculosis esxB/CFP10 Protein